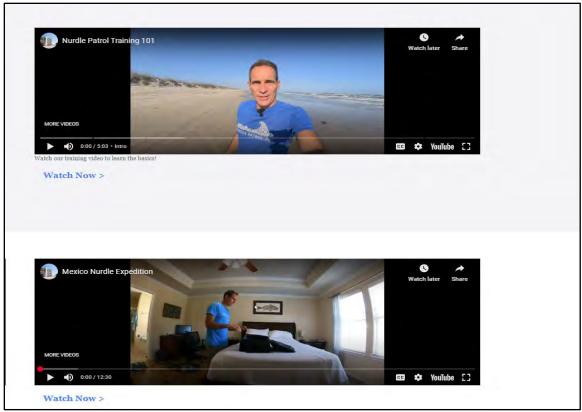

Image 4. Nurdle Patrol Timeline View on Homepage.

• <u>Nurdle Expeditions Videos:</u> The current videos on Nurdle Expedition have been replaced with new, updated content provided by Jace Tunnell (Image 5).

Image 5. New Nurdle Expedition Videos on Nurdlepatrol.org.