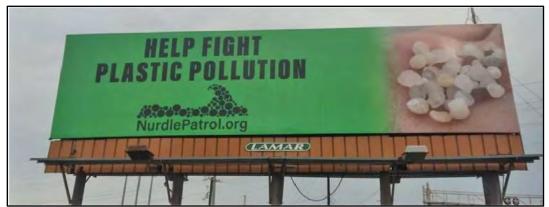

Figure 6. Nurdle Patrol outreach flyer front and back.

Figure 7. Spanish version of the Nurdle Patrol outreach flyer front and back.

The Nurdle Patrol billboard campaign was a huge success that was created during the first year (2020) and extended through 2025 (Figure 8).

Figure 8. Nurdle Patrol billboard in Point Comfort, Tx (site 355751).

The Port Aransas Wildlife magazine highlights the diverse wildlife that can be found in Port Aransas and surrounding areas. A large portion of the earnings from the advertisers is donated to organizations that benefit wildlife in Port Aransas such as the Amos Rehabilitation Keep (ARK) for their dedication to helping sick and injured wildlife and the Carolyn Grosse Conservation Fund which supports the Port Aransas Nature Preserve. Nurdle Patrol has a full-page ad (pg. 25) in the new 2024-2025 edition (Figure 9).