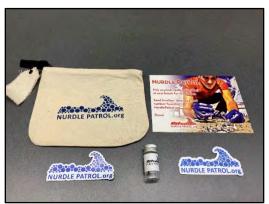

# Individual Kit

Individual Kits were created during the first quarter of Year 3 to give individual citizen scientists everything they need to conduct a nurdle patrol survey on a regular basis. The kit includes a cotton zippered pouch with a Nurdle Patrol information card, a glass vial to hold the collected nurdles, a sticker and magnet (Figure 3). As of February 28, 2025 there have been 711 individual kits distributed to citizen scientists.

Figure 3. Nurdle Patrol Individual Kit