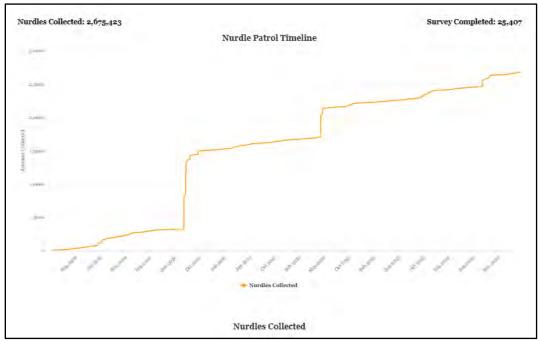

Image 3. Solutions Page.

• <u>Statistical Charts</u>: The team integrated statistical charts into the home page to provide real-time data visualization of nurdle findings and trends, enhancing the informational value of our site. There are five charts in total: Nurdle Patrol Timeline, Nurdles Collected, Number of Reports, US States or Countries with Highest Nurdles Collected, and US States or Countries with Highest Reports Submitted (Image 4).

Image 4. Nurdle Patrol Timeline View on Homepage.

• <u>Nurdle Expeditions Videos:</u> The current videos on Nurdle Expedition have been replaced with new, updated content provided by Jace Tunnell (Image 5).