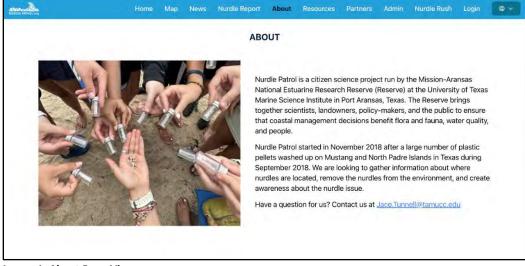

# New Website Development:

<u>About Page</u>: The new About Page has been re-implemented with both English and Spanish content (Image 1).

Image 1: About Page View

 <u>News Section</u>: The team re-developed the News page that includes News Preview and View Article functionalities, allowing users to stay updated with the latest developments and insights related to nurdle pollution and our patrol efforts. Notably, the new technology they used to develop the new website allows users to share articles easily on social media platforms such as Facebook (Image 2).