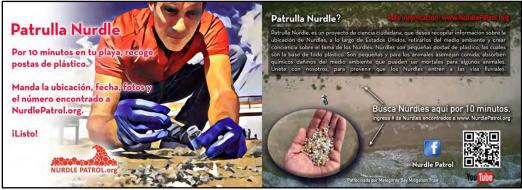

#### **Public Awareness**

The Nurdle Patrol rack card continues to be printed and describes how to conduct a Nurdle Survey on the front side and on the back side it has more detailed information including where to look for nurdles, what nurdles are, and a QR Code link to NurdlePatrol.org where a training video can be found. We created this card in English and Spanish (Figures 6 & 7).

Figure 6. Nurdle Patrol outreach flyer front and back.

Figure 7. Spanish version of the Nurdle Patrol outreach flyer front and back.

The Nurdle Patrol billboard campaign was a huge success that was created during the first year (2020) and extended through 2025 (Figure 8).