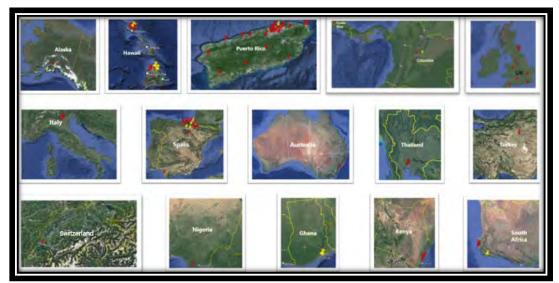

Figure 4. Nurdle Patrol Partners (yellow) and Teacher Kits (red) shipped in the continental United States, Canada and Mexico.

Figure 5. Nurdle Patrol Partners (yellow) and Teacher Kits (red) shipped to Alaska, Hawaii and worldwide.