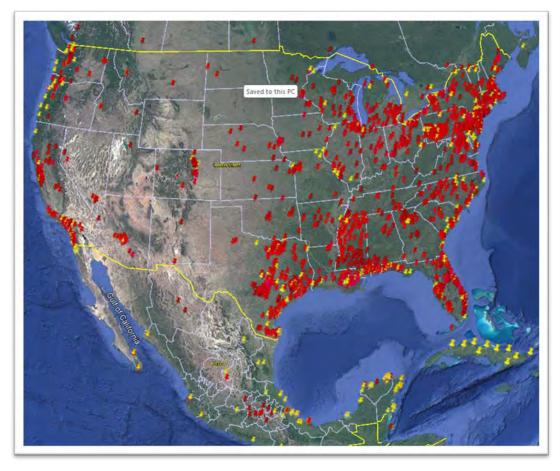

Figure 4. Nurdle Patrol Partners (yellow) and Teacher Kits (red) shipped in the continental United States, Canada and Mexico.

Figure 5. Nurdle Patrol Partners (yellow) and Teacher Kits (red) shipped to Alaska, Hawaii and worldwide.