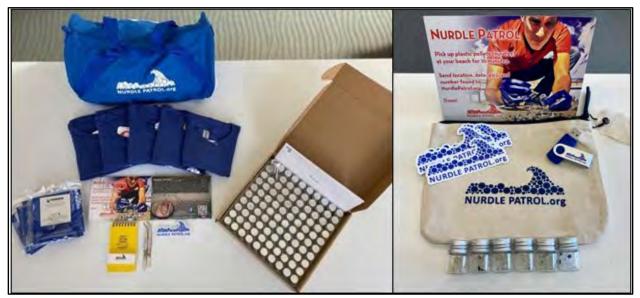

#### Create Starter and Teacher Kits

The Nurdle Patrol Starter Kit was created during the first year of Nurdle Patrol (2020) for organizations to start-up their own Nurdle Patrol Citizen Science Project or to incorporate nurdle surveys into their existing monitoring program. The kits were designed to supply organizations with resources needed to conduct surveys, talk to their volunteers about nurdles, and provide a foundation for a successful monitoring program (Figure 1). As of February 28, 2025, 484 partners have received the starter kits.

The Nurdle Patrol Teacher Kits were also developed during the first year of Nurdle Patrol. These kits were developed based on the many requests from teachers across the United States, wanting to teach their students about how plastics reach the ocean and what negative impacts plastics have on the environment. These kits include a curriculum about nurdles entering the ocean, what negative impacts they can have, and what solutions are out there to prevent nurdles from getting into the waterways. These interactive teacher kits include six jars of nurdles, an information card about how to conduct a nurdle survey, a presentation about nurdles, and articles describing the problem (Figure 1). An updated version of the teacher kit curriculum was completed during the third quarter of Year 2 which includes an All Level Nurdle Survey, a Nurdle Hurdle Race, K-5 curriculum that includes lesson plans for age specific children in K-1, 2-3, and 4-5, and Middle School and High School Chemistry curriculums. We are excited to announce that new lesson plans will be created during year 5 and will be linked to our webpage. As of February 28, 2025 there were 2,390 teacher kits shipped to educators in the USA, Canada, Mexico, Puerto Rico, Costa Rica, Columbia, Cuba, UK, Spain, Africa, South Africa, Australia, Turkey, Italy, and Thailand. We estimate that each teacher would have 60 students, which means these kits could reach close to 143,400 students, making this an effective tool for educating students about plastics along the Gulf of Mexico and beyond.

Figure 1. Nurdle Patrol Startup Kit (left) and Teacher Nurdle Kit (right)