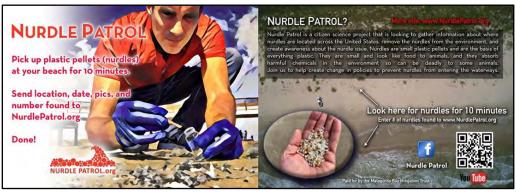

#### **Public Awareness**

The Nurdle Patrol rack card continues to be printed and describes how to conduct a Nurdle Survey on the front side and on the back side it has more detailed information including where to look for nurdles, what nurdles are, and a QR Code link to NurdlePatrol.org where a training video can be found. We created this card in English and Spanish (Figures 6 & 7).

Figure 6. Nurdle Patrol outreach flyer front and back.

Figure 7. Spanish version of the Nurdle Patrol outreach flyer front and back.

The Nurdle Patrol billboard campaign was a huge success that was created during the first year (2020) and extended through 2025 (Figure 8).