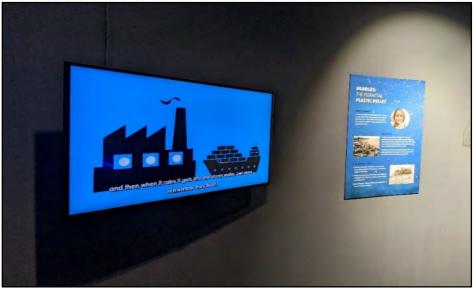

Figure 9. Nurdle Patrol advertisement in the Port Aransas Wildlife Magazine.

Nurdle Patrol is proud to have a permanent outreach installation at the Texas State Aquarium (Figure 10). The Texas State Aquarium reached out to us in the summer of 2021 to request video footage, images of nurdles, and text on the impact of plastics in the environment. From the information we sent, the aquarium was able to create an exhibit with a video that plays continuously, and a poster display educating folks on what nurdles are, how they get into the environment, and solutions for reducing plastics getting into the ocean.

Figure 10. Nurdle Patrol outreach installation at the Texas State Aquarium.