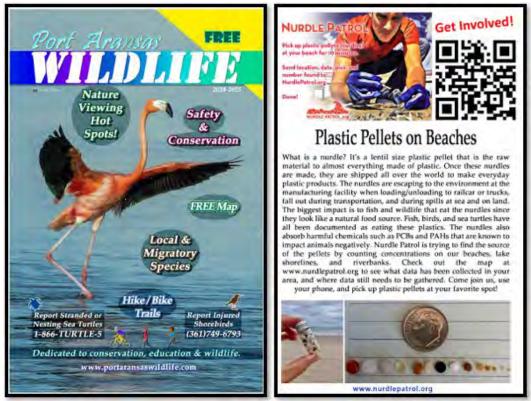

Figure 8. Nurdle Patrol billboard in Point Comfort, Tx (site 355751).

The Port Aransas Wildlife magazine highlights the diverse wildlife that can be found in Port Aransas and surrounding areas. A large portion of the earnings from the advertisers is donated to organizations that benefit wildlife in Port Aransas such as the Amos Rehabilitation Keep (ARK) for their dedication to helping sick and injured wildlife and the Carolyn Grosse Conservation Fund which supports the Port Aransas Nature Preserve. Nurdle Patrol has a full-page ad (pg. 25) in the new 2024-2025 edition (Figure 9).

Figure 9. Nurdle Patrol advertisement in the Port Aransas Wildlife Magazine.

Nurdle Patrol is proud to have a permanent outreach installation at the Texas State Aquarium (Figure 10). The Texas State Aquarium reached out to us in the summer of 2021 to request video footage, images of nurdles, and text on the impact of plastics in the environment. From the information we sent, the aquarium was able to create an exhibit with a video that plays continuously, and a poster display educating folks on what nurdles are, how they get into the environment, and solutions for reducing plastics getting into the ocean.